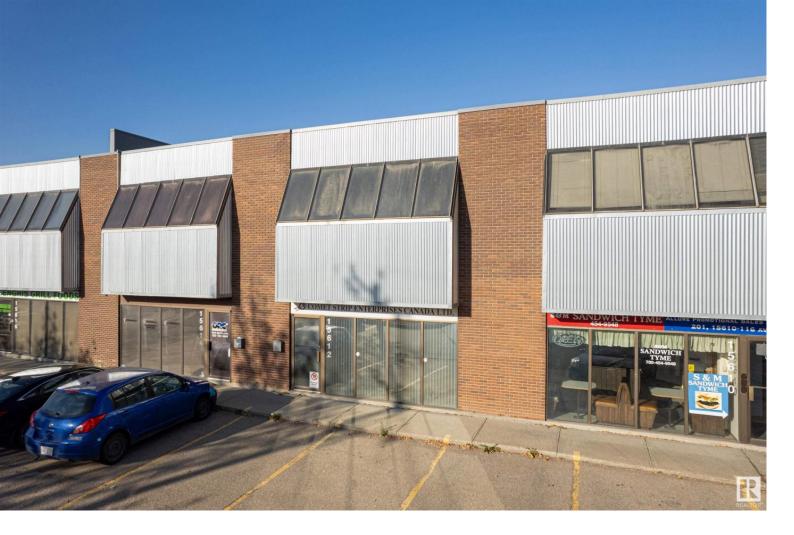

## 15612 116 Avenue Edmonton AB

\$(

Discover a prime commercial condo bay FOR LEASE located at 15612 116 Ave, perfect for your business expansion. This versatile space is currently set up as a showroom, featuring ample shelving to display your products. With two levels of office and showroom space, it offers a flexible layout to suit various business needs. The property includes a convenient back entrance with a roll-up door, making loading and unloading a breeze. The second floor boasts large windows that flood the space with natural light, creating an inviting atmosphere for both employees and customers. Located in a thriving area, this condo bay benefits from excellent visibility and accessibility. Whether you're looking to showcase your products, establish an office, or expand your operations, this space offers the ideal foundation for your business.