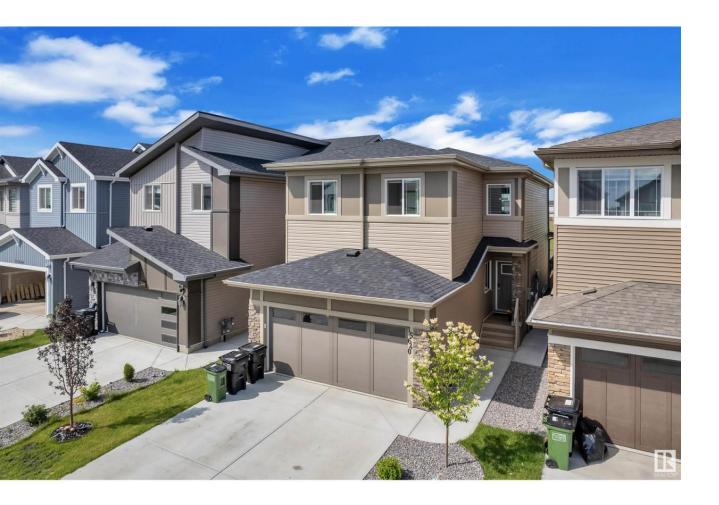

## Edmonton Alberta

Welcome to this Stunning 2143 sqft dream home located in GLENRIDDING RAVINE with NO back neighbours! Step into a world of elegance with 9-foot ceiling along with 3 pc bath on the main floor. A main floor den adds flexible space for a home office or playroom. The Family room looks stunning with open to below and large windows that allow ample of light in the house. The upper floor has a Bonus room, a Primary bedroom with its ensuite, 2 more bedrooms and a common washroom. To top it off, a dedicated laundry room makes every day tasks a breeze. The LEGAL BASEMENT SUITE has its own separate entrance and laundry, with 1 bedroom, a full kitchen, stainless steel appliances and a 3 pc bath - A perfect mortgage helper! Completing the home is your fully landscaped backyard with new deck to enjoy your summer days. Quick access to all amenities, parks, and green space! (id:6769)