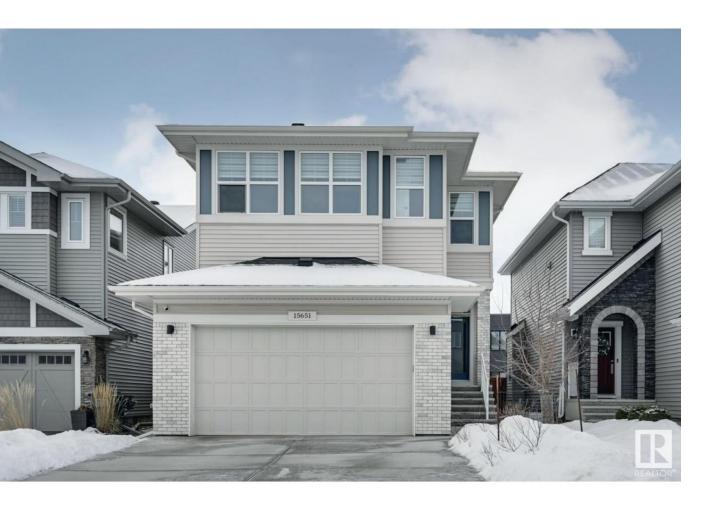

## Edmonton Alberta

\$668,800

Situated on a quiet cul-de-sac in the thriving community of Glenridding, find this STUNNING & UPGRADED Homes By Avi 2stry. Spacious main level offers open concept w/ feature fireplace & the perfect kitchen equipped w/ oversized island, gas stove, & upgraded appliances. Find convenience w/ a walk through mudrm into pantry & kitchen. Unique upstairs layout w/ bonus rm, flex rm/office, 2 spare bdrms (each contains walk-in closets), 4pc bthrm, laundry rm & large primary suite boasting walk-in closet, dual sinks, soaker tub & ceiling-height tiled shower. Professionally developed basement (w/ SIDE ENTRANCE) offers a sizeable rec area w/ wetbar, flex rm & gorgeous 3pc bthrm for ttl living space 2,650+sf. Backyard has sizeable deck w/ pergola & SW exposure. Additional features incl water softener, garage heater & extra shelving, BBQ gas line, HRV, additional sinks in mechanical room, upgraded blinds, quartz counters throughout & so much more! Convenient location w/ easy access to Henday & shopping in Windermere. (id:6769)