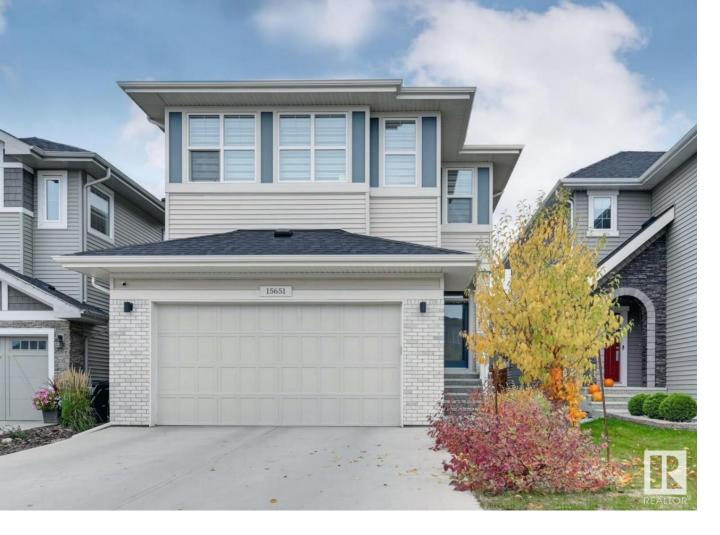

## 15651 14 Avenue Edmonton AB \$668,800

Stunning, upgraded Homes By Avi in the thriving community of Glenridding & tucked on a quiet cul-de-sac. Spacious main level offers open concept w/ feature fireplace & the perfect kitchen equipped w/ oversized island, gas stove, & upgraded appliances. Find convenience w/ a walk through mudrm into pantry & kitchen. Unique upstairs layout w/ bonus rm, flex rm/office, 2 spare bdrms (each contains walk-in closets), 4pc bthrm, laundry rm & large primary suite boasting walk-in closet, dual sinks, soaker tub & ceiling-height tiled shower. Professionally developed basement offers a sizeable rec area w/ wetbar, flex rm & gorgeous 3pc bthrm for ttl living space 2,650+sf. Backyard boasts sizeable deck w/ pergola & SW exposure. Additional features incl water softener, garage heater & additional shelving, BBQ gas line, side entrance, HRV, additional sinks in mechanical room, upgraded blinds, quartz counters throughout & so much more! Convenient location w/ easy access to Henday & shopping in Windermere. A must see! Listing Presented By: