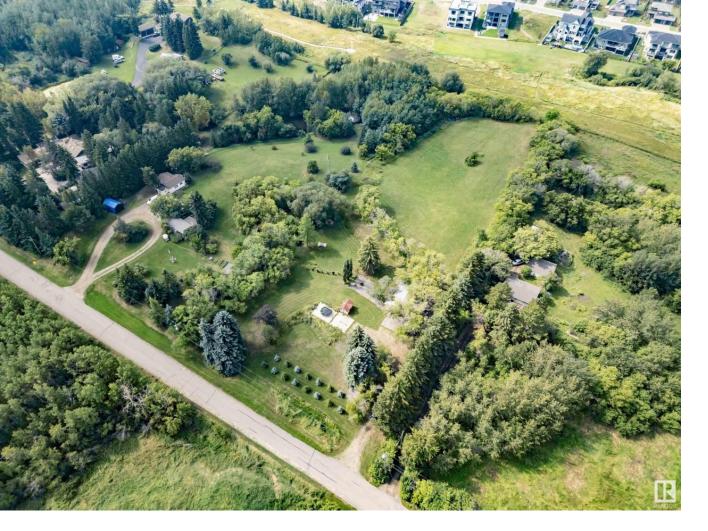

## 52310 RGE ROAD 232 157 Rural Strathcona County AB \$849,000

Beautiful acreage located in the mature neighbourhood of West Whitecroft within Sherwood Park. This private 3.16 acre lot is in a prime location within minutes to the Anthony Henday, Hwy 14, Wye road and all of the amenities Sherwood Park has to offer. Outside of the neighbourhood there is a fully paved path that allows you to bike or walk to anywhere in Sherwood Park. The lot is partially treed and has lots of usable space with the potential of building a walkout. The property has a double oversized garage that provides lots of storage opportunity while you build your dream home. Don't miss out on this rare opportunity to purchase an acreage within Sherwood Park!