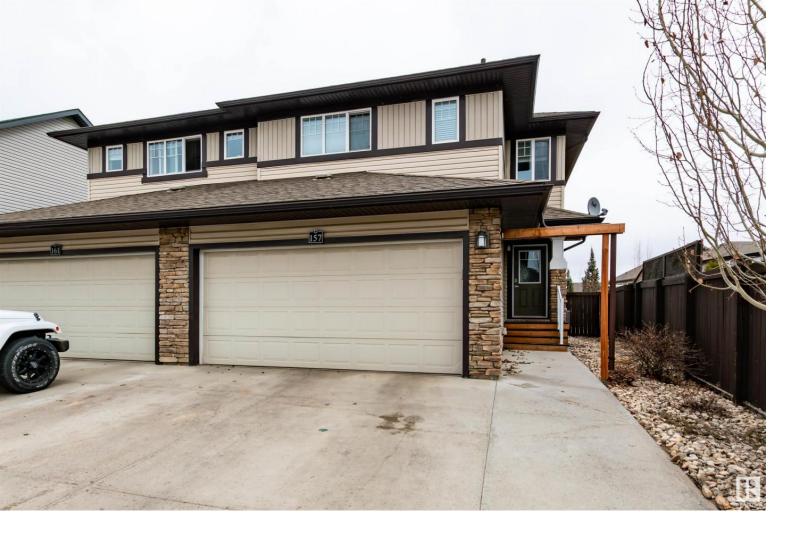

## 157 SUNTERRA Way Sherwood Park AB

\$449,707

GORGOEUS half duplex in Summerwood! NO CONDO FEES! Fabulous layout offering 1545 square feet. Generous entry way, spacious and open living room with gas fireplace and laminate flooring. BEAUTIFUL KITCHEN! Gorgeous Granite counter tops, attractive cabinetry & backsplash, pantry & stainless steel appliances. Large dining area as well. Main floor powder room with Granite counter tops and a mud room area. Upstairs are upgraded carpets, a Bonus/flex area for office, huge Primary Bedroom with beautiful 4 piece ensuite and big walk-in closet. There are 2 additional bedrooms as well plus convenient laundry area a 4 piece bathroom with gorgeous Granite counter tops. AMAZING BACKYARD with over \$40K in landscaping with a beautiful patio & deck. The basement is left for your creativity and has roughed-in plumbing for a future bathroom. DOUBLE ATTACHED GARAGE that is insulated & drywalled. The concrete driveway is EXTRA WIDE. Close to parks, trails, highway 21 & shopping! Visit REALTOR(R) website for more information.