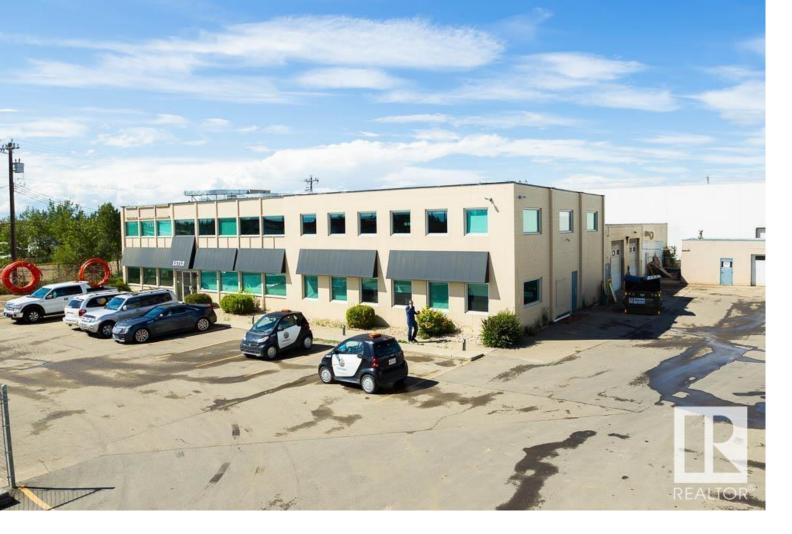

## Edmonton Alberta

4,741 sq.ft.? second floor office, 760 sq.ft.? storage building also available on site. Fenced and secured parking lot or storage area. Second Floor was extensively renovated in 2015 and includes reception, 5 offices, boardroom, large bullpen area, lunchroom and washrooms. Has easy access to 156 Street and Yellowhead Trail and close proximity to public transportation. (id:6769)