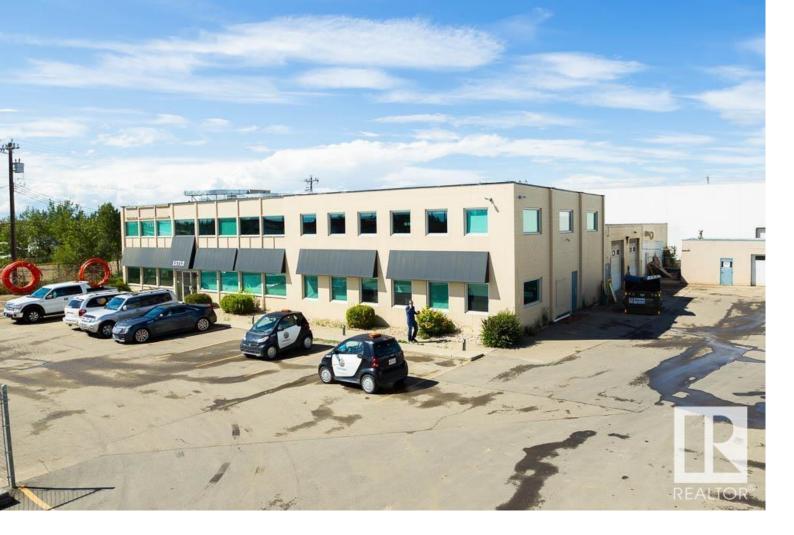

## Edmonton Alberta

\$2,750,000

18,869 sq.ft. comprised of 14,128 sq.ft. main floor and 4,741 sq.ft. second floor office, for a total main building size of 18,869 sq.ft.. 760 sq.ft. storage building included in sale. Fenced and secured parking lot or storage area. Recessed dock loading and three 12 x 12 grade loading doors. Second Floor was extensively renovated in 2015 and includes reception, 5 offices, boardroom, large bullpen area, lunchroom and washrooms. Has easy access to 156 Street and Yellowhead Trail and close proximity to public transportation. 3 phase industrial power (to be confirmed by buyer). Ceiling height of 14 - 16 clear span. (id:6769)