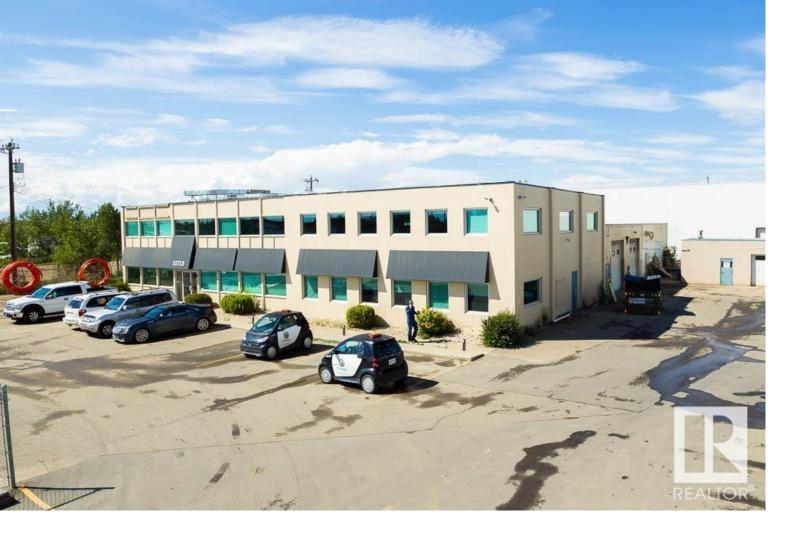

## Edmonton Alberta

\$0

18,869 sq.ft. available for Lease. Comprised of 14,128 sq.ft. main floor office and warehouse and 4,741 sq.ft. second floor office, 760 sq.ft. storage building also available on site. Fenced and secured parking lot or storage area. Recessed dock loading and three 12 x 12 grade loading doors. Second floor was extensively renovated in 2015 and includes reception, 5 offices, boardroom, large bullpen area, lunchroom and washrooms. Has easy access to 156 Street and Yellowhead Trail and close proximity to public transportation. 3 phase industrial power (to be confirmed by buyer). Ceiling height of 14 - 16 clear span. (id:6769)