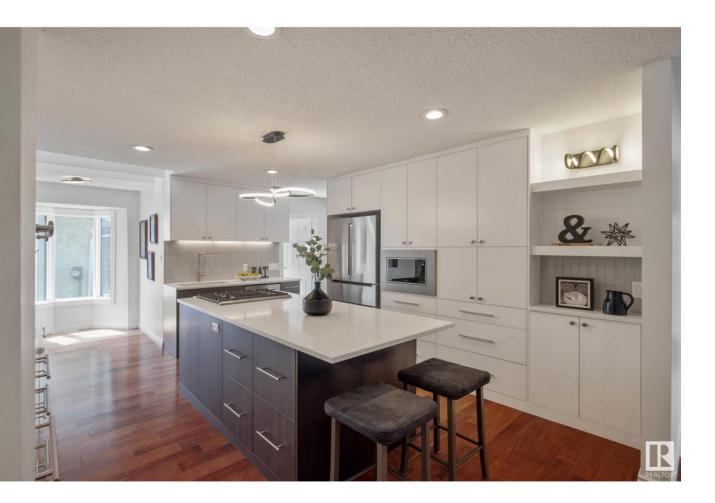

## Edmonton Alberta

EXTRAORDINALY LOCATION backing onto Peggy Holmes Park & Beaumaris Lake. This RARE FIND, ONE-OF-A-KIND, WALK-OUT BUNGALOW w/stunning natural surrounds & trails will simply take your breath away! Offering over 4464sqft of livable space w/abundance of updates by original owners including: reno'd bathrooms lighting, driveway, concrete patio, furnace/AC, shingles & some windows. Gorgeous Brazilian hardwood welcomes you to heart of home showcasing spiral staircase & stunning revamped kitchen w/new to-ceiling cabinetry, centre island w/gas cooktop & built-in oven, quartz countertops, new upscale SS appliances & tile backsplash. Freshly painted deck off back sunroom offers tranquil views of lake & pristine landscaping on massive lot.Incredible basement Rec Room is amazing spot to host unforgettable family events showcasing, stone surround wood F/P, SAUNA, bar, 3rd bdrm, full bath & garden door access to walkout patio. Newly painted fence has access to pathway that leads to your community boardwalk...PRICELESS!! (id:6769)