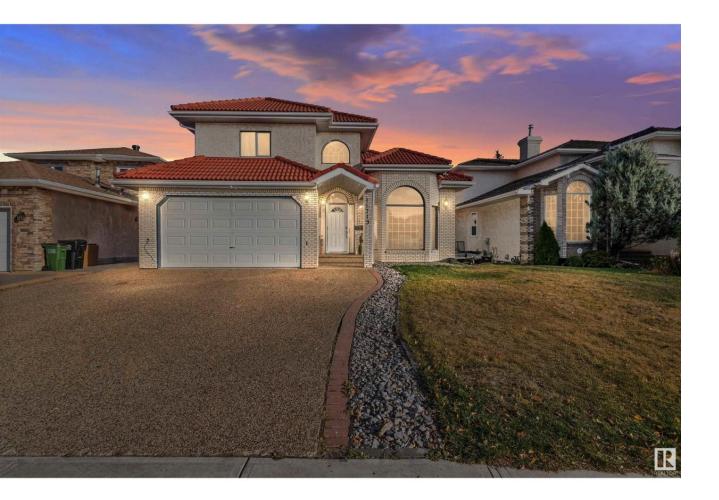

## Edmonton Alberta \$650,000

Welcome to this stunning 2,665 sq. ft. lakefront home in the highly sought-after Mayliewan community. Thoughtfully designed for family living and entertaining, this residence offers 5 spacious bedrooms and 4 bathrooms, along with high-end finishes and breathtaking lake views. The main floor welcomes you with a grand living room featuring high ceilings, a stunning kitchen, dining room and a cozy family room perfect for gatherings. A graceful spiral staircase leads to the upper floor, where you will find 3 generously sized bedrooms, laundry and a private balcony overlooks the serene lake-a perfect setting to enjoy peaceful mornings or sunsets. The finished walkout basement adds functionality and versatility, featuring a complete in-law suite with a separate side door entrance, ideal for extended family or guests. Located close to schools and shopping centers, this exceptional home combines luxury, convenience, and a desirable lifestyle on the lake. Don't miss the chance to make it yours! (id:6769)