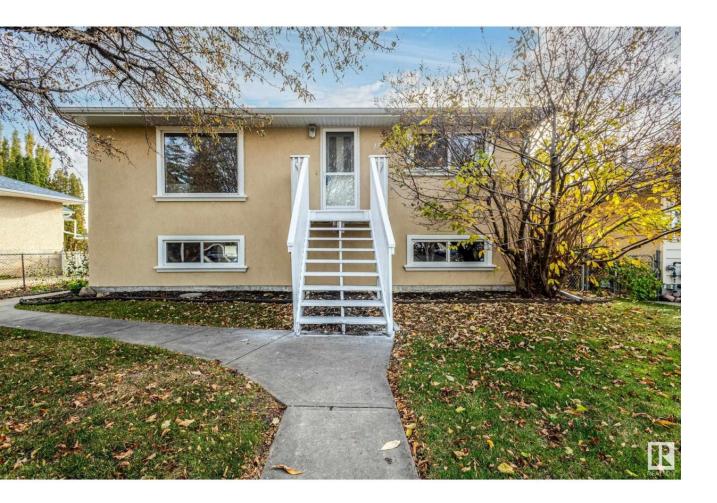

## Edmonton Alberta

Substantially renovated raised bungalow in excellent Mayfield location. There is over 1500 sq feet of total living space. A large living room could be split into a dining room/living room. Bright south facing, spacious kitchen with ample cabinets, stainless steel appliances and newer flooring. The lower level had a new foundation/basement in the early 1990's plus a sump pump, weeping tile & updated electrical. One of the bedrooms downstairs could be used as the primary. Newer flooring throughout lower level. The family room is ideal for a home theater or a rec. room. The laundry room has new washer and dryer, a sink and cabinets. Recent paint throughout. Raised deck overlooking south backyard. Concrete patio too! Oversized double heated garage with newer doors openers and a floor drain. Newer shingles on home and garage. Ready to move into and enjoy! (id:6769)