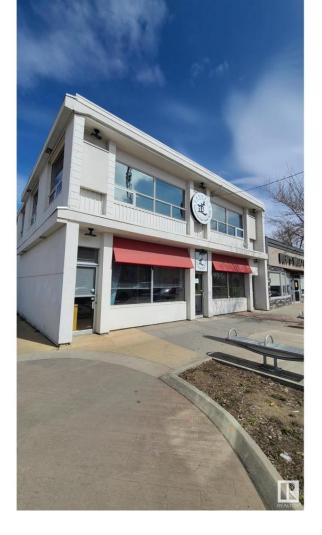

## Edmonton Alberta

\$1,495,000

7206 sq ft on two floors. Commercial kitchen with 12 hood. Main and second floors could be individually leased. Corner lot with high visibility on Stony Plain Rd. Fibre Optic. Wide open spaces. Massive windows on 2nd floor. Great space for fitness, martial arts, church, restaurant or open space retail. Floors have individual entrances so are easily separated. BUILDING SIZE: 7,206 sq ft total (3,603 sq ft per floor) PARKING: 4 paved parking stalls directly behind building POWER: 2 x 200 amp 3 phase HEATING: Forced air HVAC (id:6769)