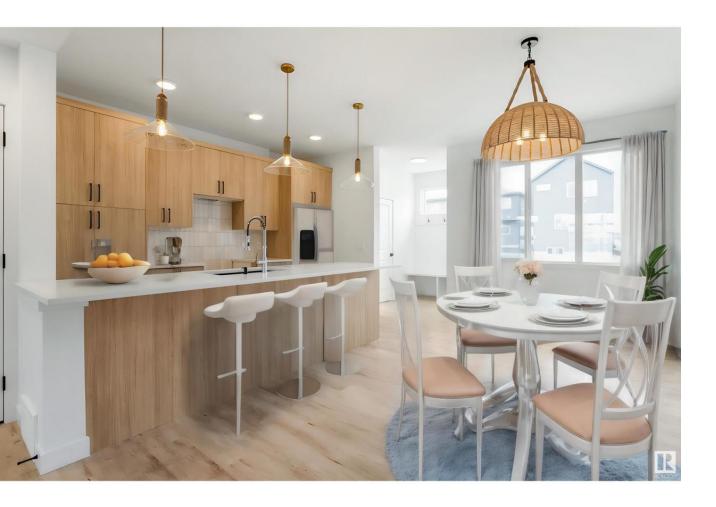

## Sherwood Park Alberta

\$449,900

You are going to LOVE The Talo, by Rohit - Award Winning Builder, located in the newest Sherwood Park Community of Cambrian. This 1448 sqft, 2 Storey duplex offers 3 bedrooms, 2.5 baths & DOUBLE Garage. The Ethereal Zen design style will WOW you as soon as you enter the spacious entrance that leads to the open concept main level with a stylish kitchen that offers plenty of cabinets, pantry & quartz island that over looks the dining & living area. Guest bath at the back entrance that features a BI bench. Moving upstairs you will find a king sized primary suite featuring a WI closet & 4pc ensuite. 2 bedrooms are both generous in size, a 4pc bath, flex room & laundry compliment this stylish home! You will LOVE living in Cambrian located north on Clover Bar Road just east of Greenland Garden Centre, featuring multiple parks, playgrounds, dog park & 8kms of ravine trails through Oldman Creek! It will also be the home to future schools & shopping PLUS easy access to Hwy 16 & the Anthony Henday. (id:6769)