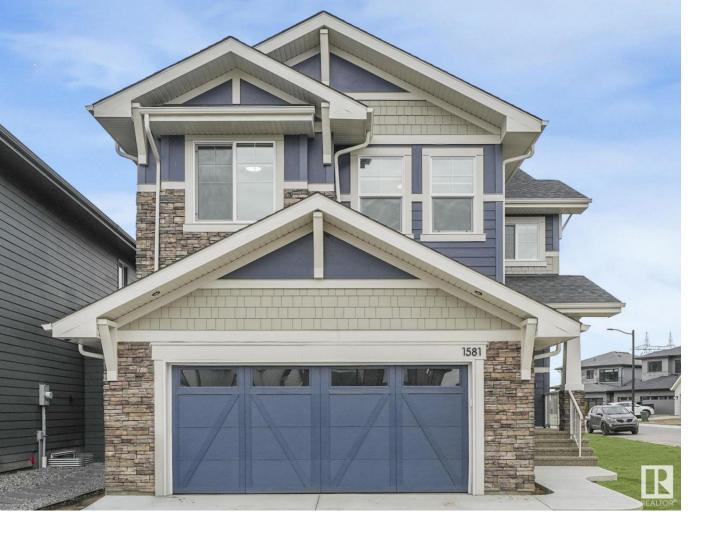

## Edmonton Alberta

\$929,900

Welcome to this stunning 2024-built masterpiece in the heart of Jagare Ridge, one of Edmonton's most prestigious GOLF COURSE communities. Offering over 2,400 sqft of impeccably designed living space, this 4-BEDS, 3-BATHS home showcases over \$50,000 of architecture and premium upgrades, delivering show home quality throughout. Situated on a premium corner lot with no sidewalk (no extra snow shoveling!), this property has upgrades from premium appliances to high-end designer finishes. The sun-soaked main floor features an OPEN TO BELOW layout with oversized windows, a MAIN FLOOR BEDROOM WITH A FULL BATHROOM, and a chef-inspired kitchen sure to impress. Upstairs, a generous bonus room offers additional flexible living space for relaxing, entertaining, or working from home. Enjoy luxury living just steps from the Jagare Ridge Golf Course, with quick access to major highways, top-rated schools, the Hays Ridge community, and upscale shopping centers. Grass is virtually staged in pictures. (id:6769)