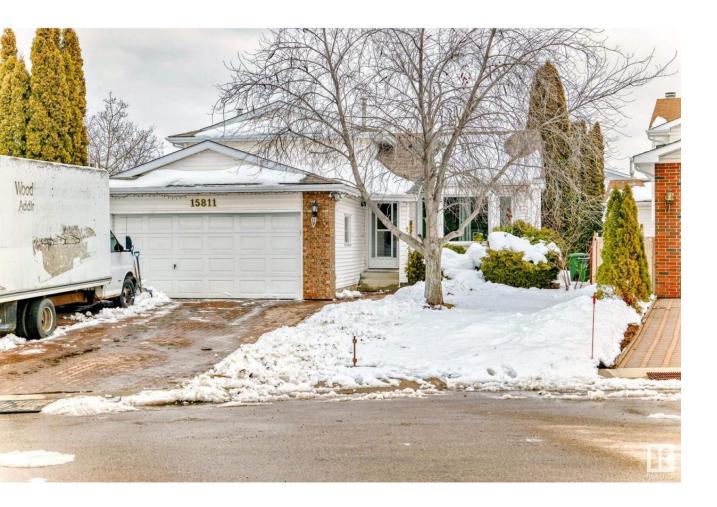

## Edmonton Alberta

Lovely 4-level split located in a quiet cul-de-sac in the desirable community of Mayliewan. Main floor features a huge living room with high vaulted ceilings, large kitchen with tons of cabinets and counter space, a breakfast nook area with door leading out to the deck and a separate formal dining area. Upstairs offers 3 bedroom and 2 full bath. Spacious primary bedroom with 3 piece ensuite and walk-in closet. Lower level complete with massive family room with big windows and wood burning fireplace, additional large bedroom with walk-in closet and another 4-piece bath. Fully finished basement with a huge recreation room and storage room and crawl space for lots of additional storage. Huge landscaped backyard with firepit and back lane with gate access to park RV if needed. Double attached garage, extended paved stone driveway allowing for lots of additional parking. Located close to schools, shopping, public transportation and all other major amenities. (id:6769)