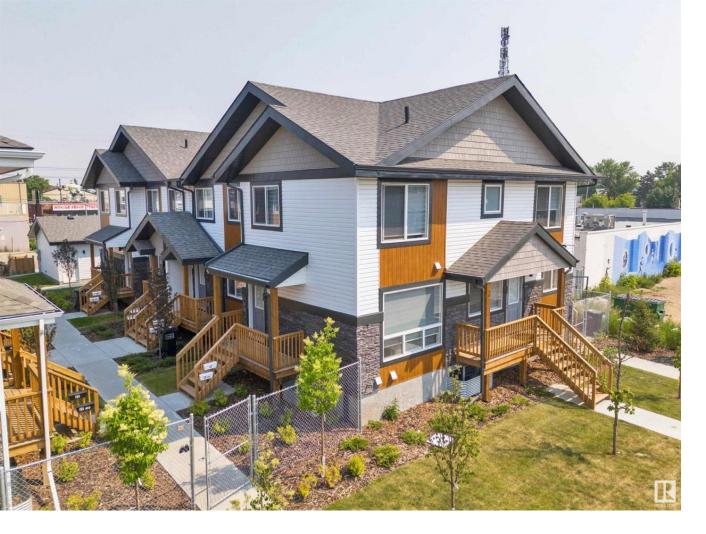

## Edmonton Alberta

INVESTORS! Welcome to this unique TENANTED GATED 8 plex in the heart of Glenwood! RENTAL INCOME IS 145,000\$ A Year! A TOTAL OF 16 BEDROOMS & 14 BATHROOMS! END UNITS are bigger with additional WINDOWS!, Rare OVERSIZED LOT at 813 M2! Every unit has a COMMON area & upon entry you'll be greeted with a SPACIOUS VIBRANT open concept , kitchen is SPECTACULAR and MODERN with high cabinet ceilings, Quartz countertops, New appliances & Ample Space! UPSTAIRS youll have 3 good sized rooms, the main hallway has a 4pc bath, a Upstairs LAUNDRY that is convenient & with Extra Storage, the master bedroom has high 11 FT ceilings with a 3 PC Ensuite! Heading Downstairs from the common area, you have a FULLY FINISHED 1 Bed, 1 full bath BASEMENT SUITE, with a full extended kitchen, Big windows & A highly efficient IN-FLOOR HEATING SYSTEM! Built with Precision by MICHAEL HOMES finished in 2024, 45+ YEARS OF EXPERIENCE! Backing stony plain RD, Next door to Medical center & a Daycare, Downtown 10 mins away! Schools are Closeby! (id:6769)