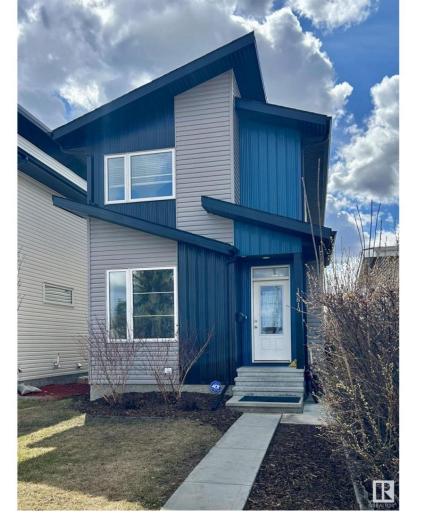

## Edmonton Alberta \$549,000

Welcome to a trendy and modern 2 story infill with a legal 2 bedroom basement suite situated in the mature community of Mayfield. The 1640 sqft home is spread out over 2 floors with the main floor boasting a spacious living room, a beautiful kitchen with a large island, granite countertops, and stainless steel appliances, a generous dining area, back mudroom and half bathroom. Patio doors lead you to a beautiful back deck to enjoy the evenings and bar-b-q. Then we move up stairs where you'll find 3 bedrooms, one with an ensuite and a walk-in closet, the other two bedrooms share a Jack and Jill 4 piece bathroom. Plus there is top floor laundry! The legal 2 bedroom, 1 bathroom suite in the basement has its own side entrance and is the perfect way to supplement the mortgage payment. The south facing backyard is fully fenced with a deck and leads you to the double detached garage. Easy access to downtown, WEM, Anthony Henday, and schools. Move in and call it home! (id:6769)