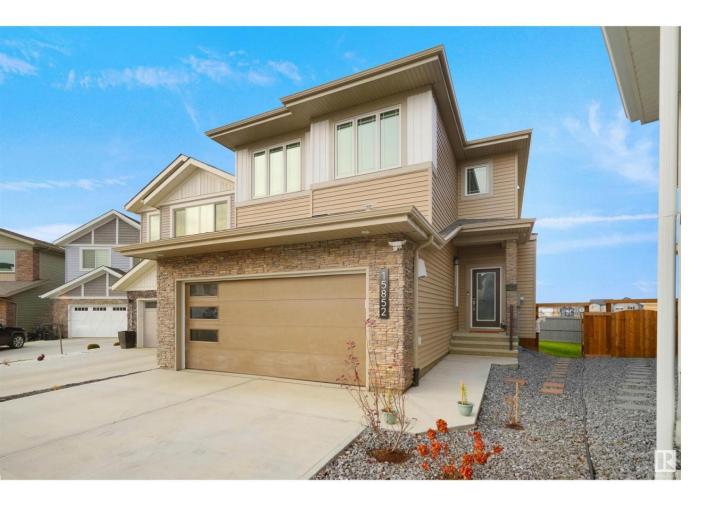

## Edmonton Alberta

Nestled in a peaceful CUL-DE-SAC location in Glenridding Ravine, this stunning 2-storey home offers it all. The main floor features a spacious LIVING AND FAMILY ROOM concept, DREAM KITCHEN is complemented by a SPICE KITCHEN and beautiful GRANITE COUNTERTOPS. With 3 generous BEDROOMS, 3.5 BATHS, a DEN in the basement and a BONUS ROOM on the top floor, you'll enjoy FOUR LIVING AREAS, including a FULLY FINISHED BASEMENT with a DEN, BATHROOM, and LOUNGE AREA. High 10' CEILINGS create an airy, open atmosphere, while TWO COZY FIREPLACES add warmth and charm. The 2-TIER DECK is perfect for gatherings and entertaining. An OVERSIZED DOUBLE GARAGE and an EXTRA LONG DRIVEWAY provide ample parking and storage space. Upstairs, the PRIMARY SUITE is your personal retreat, complete with a 5-PIECE ENSUITE and a WALK-IN CLOSET and CUSTOM CLOSET. Conveniently located close to SHOPPING, SCHOOLS, and all the amenities you need, this home is a must-see! (id:6769)