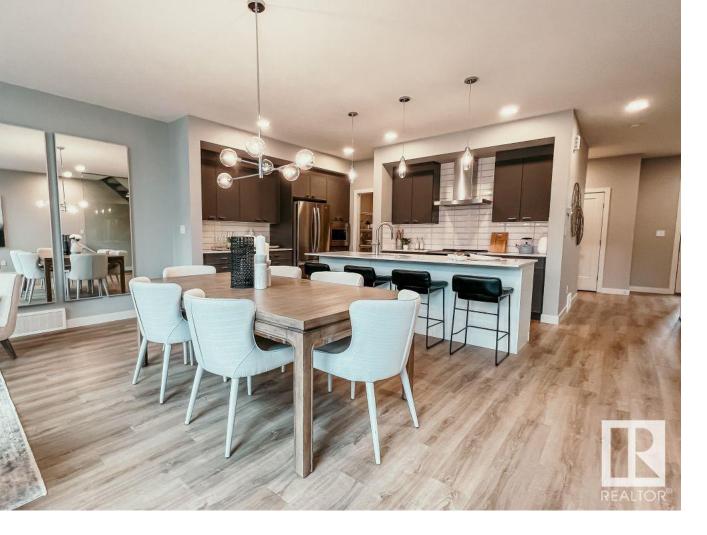

## Edmonton Alberta

\$661,527

Welcome home to Glenridding Ravine with award-winning builder, Cantiro Homes! This gorgeous space is thoughtfully designed for entertaining, allowing you to keep the party going until the early hours of the morning. With a flexible living space large enough for your grand piano or playoff party, your guests will be wowed. The Entertain Play 22 balances function and fun with an integrated kitchen and entertaining space. Upstairs, you will find a large recreation room with generous windows, 2 full-sized bedrooms for guests, and a combined linen/laundry room. Relax in your large primary with an ensuite and walk-in closet. Additional features include an extended bonus room, a fireplace on the main floor, and a stunning glass wall! Estimated completion date of June 2025. \*photos are for representation only. Colours and finishing may vary\* (id:6769)