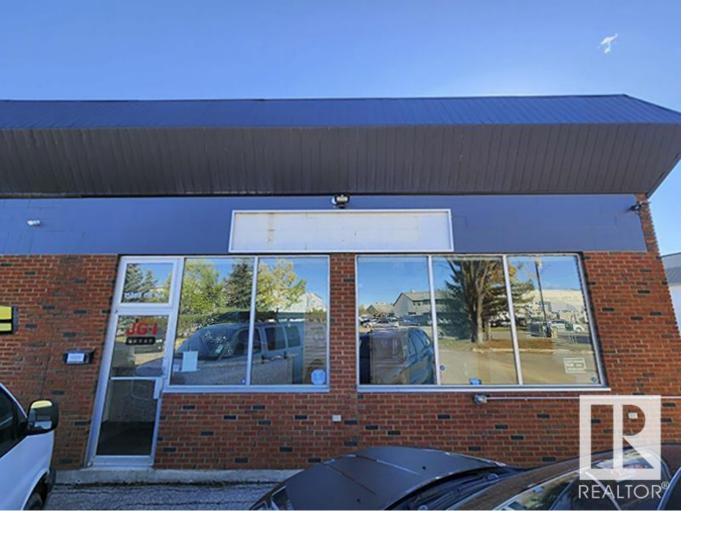

## Edmonton Alberta

\$12

\$12 PER SQ.FT. GROSS RENTAL RATE! West end economical office unit available immediately for lease. 2,700 sq.ft. main and second floor. Main floor (1,600 sq.ft.) consists of reception/open work area, two private offices, kitchenette, and multiple storage/multi-purpose rooms. Second floor (1,100 sq.ft.) consists of attractive boardroom and large training room. Corner unit. Double man doors at the back of unit. Four on-site parking stalls with potential for additional parallel stalls adjacent to building and street parking. (id:6769)