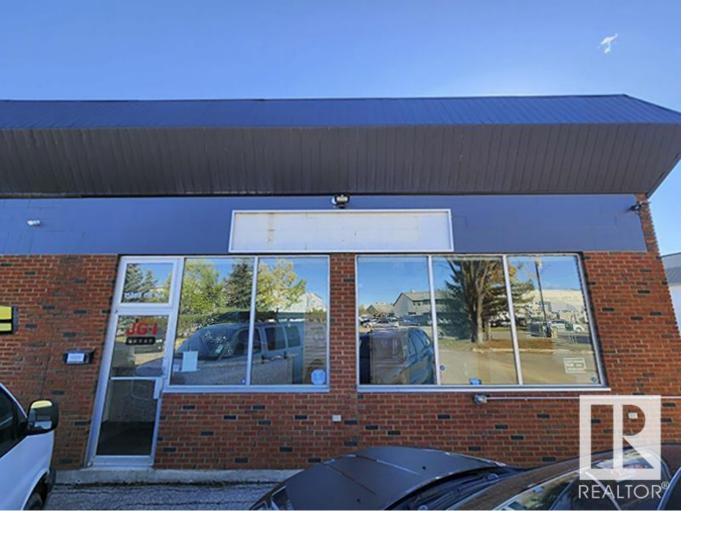

## 15889 116 Avenue Edmonton AB

\$(

\$12 PER SQ.FT. GROSS RENTAL RATE! West end economical office unit available immediately for lease. 2,700 sq.ft. main and second floor. Main floor (1,600 sq.ft.) consists of reception/open work area, two private offices, kitchenette, and multiple storage/multi-purpose rooms. Second floor (1,100 sq.ft.) consists of attractive boardroom and large training room. Corner unit. Double man doors at the back of unit. Four on-site parking stalls with potential for additional parallel stalls adjacent to building and street parking.