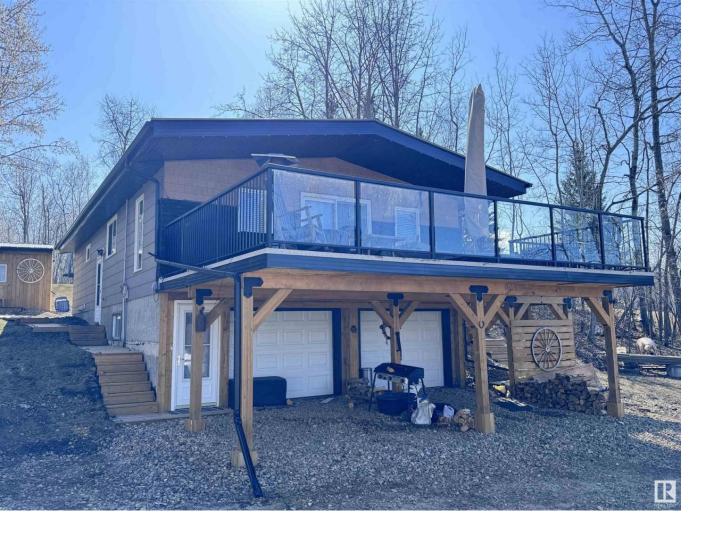

## Rural Athabasca County Alberta

\$420,000

Nestled in a prime location with breathtaking views of Baptiste Lake, this charming 1,248 sq. ft. bungalow offers the perfect blend of comfort & nature. With 3+1 bedrooms, a walk-out basement, & a double attached garage, there's ample space for family & guests alike. The home boasts beautiful cedar feature walls, a vaulted ceiling, & a cozy woodstove in the living room, adding warmth and character. The kitchen is outfitted with cherry-wood cabinets & stainless steel appliances, while patio doors lead to a spacious deck with durable dura-deck flooring & sleek black metal railing--ideal for enjoying the serene surroundings. A picturesque wooden walkway leads to a separate bunkhouse, providing extra accommodations or a private retreat. Park reserve access ensures seamless enjoyment of the lake, while the single detached garage offers additional storage. With a high-efficient furnace (new 2021) for year-round comfort, this property is truly a lakeview gem!. New deck, hot water tank, bunk house in 2021-2022. (id:6769)