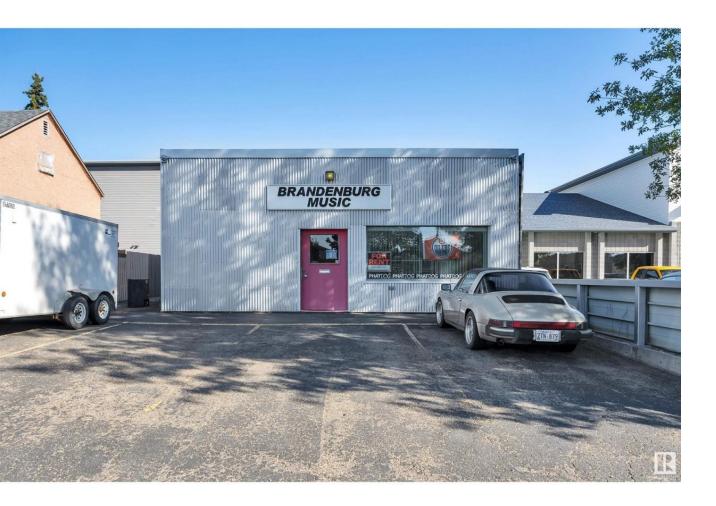

## Edmonton Alberta

\$599.000

Excellent, Freestanding 2905 Sqft Commercial Building situated in the community of Glenwood with mixed use zoned land sitting on 5839 Sqft lot. Extremely functional property for variety of uses such as Daycare, Health Clinic, Personal, Food, Retail & Office etc. Play area available for Daycare. The building is made of concrete block construction with metal cladding siding done few years ago. Additional features include front & rear parking with grade loading overhead door at the back of building. Easy accessible from 149 St, 156 St, 100 Ave, Stony plain Rd, White Mud Freeway and Yellowhead Hwy. A block away from the new upcoming LRT station on 156 St & Stony Plain RD. Surrounded by shopping centers with national and independent retailers. (id:6769)