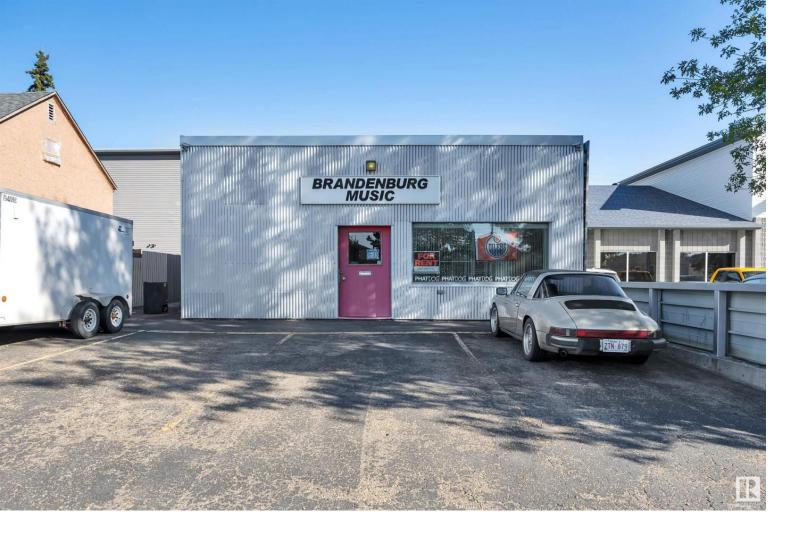

## 15902 100A Avenue Edmonton AB

\$599.000

Excellent, Freestanding 2905 Sqft Commercial Building situated in the community of Glenwood with mixed use zoned land sitting on 5839 Sqft lot. Extremely functional property for variety of uses such as Daycare, Health Clinic, Personal, Food, Retail & Office etc. Play area available for Daycare. The building is made of concrete block construction with metal cladding siding done few years ago. Additional features include front & rear parking with grade loading overhead door at the back of building. Easy accessible from 149 St, 156 St, 100 Ave, Stony plain Rd, White Mud Freeway and Yellowhead Hwy. A block away from the new upcoming LRT station on 156 St & Stony Plain RD. Surrounded by shopping centers with national and independent retailers.