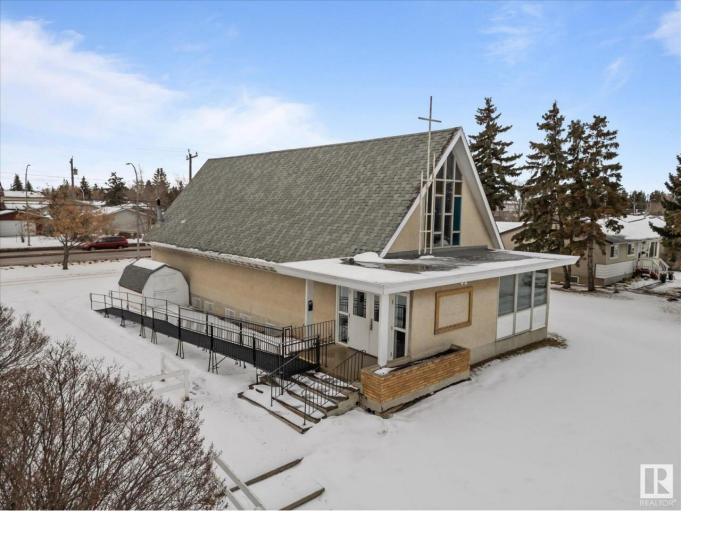

## Edmonton Alberta \$1,100,000

PRIME Mayfield location. CHURCH- DAYCARE- MULTI-FAMILY -there so many exciting opportunities with this property. Beautiful church built in 1961 with a vacant lot on either side. This building has been well-cared for and is currently home to a church congregation. Beautiful sanctuary, mezzanine/loft, library, finished basement with functioning kitchen and bathrooms. Zoned RS- Small Scale Residential up to 3 storeys in height, including detached, attached & multi-unit residential housing. Permitted use: CHILDCARE SERVICE-Including facility-based early learning & childcare programs. ie: daycare, out of school & preschool. Must be sold with adjoining property- 10712 159 ST NW MLS#E4415817 (id:6769)