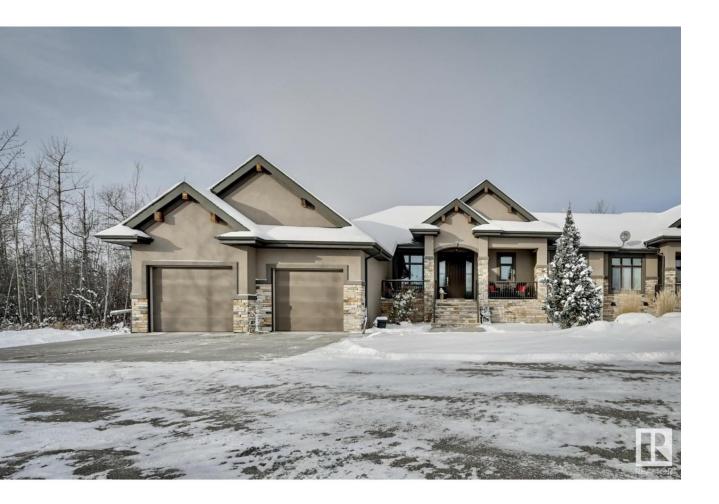

## Rural Parkland County Alberta \$720,000

\*\* Judicial Sale. Property is sold as is where is. No warranties or representations \*\* Executive Bungalow in the GATED ADULT (45+) ACREAGE COMMUNITY of Century Gates (minutes north of Spruce Grove). Nestled amongst a breathtaking private oasis, this UPGRADED 4 bedroom (2 up/2 down), 2.5 bath home BACKS ONTO A POND & offers over 3200 sq ft of PURE LUXURY including soaring vaulted ceilings, WALL OF WINDOWS that showcase the beautifully landscaped yard with covered PDC DECK, floor to ceiling fireplace with quality hardwood floors, HEATED TRIPLE CAR GARAGE with drive-thru bay & RV parking.. the list is ENDLESS!! CHEFS DREAM KITCHEN with gorgeous cabinetry & beautiful quartz countertops, spacious dining, exquisite primary with SPA-LIKE ENSUITE, 2nd bedroom, laundry/mudroom complete the main floor. Downstairs you'll find 2 spacious bedrooms, 4piece bath & LARGE family/REC room with fireplace, & storage galore. Picture perfect 1.02 acre property with mature trees & cozy firepit area. LIVE THE LIFE! (id:6769)