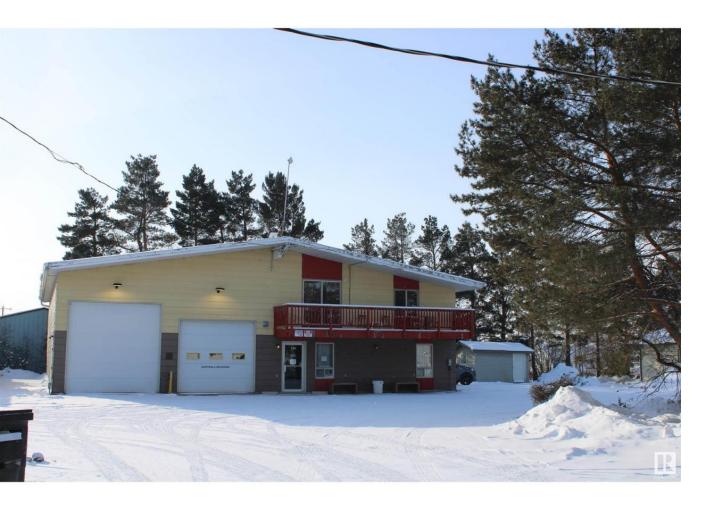

## Spruce Grove Alberta

\$980,000

Spruce Grove property on 0.64 acres in Diamond Industrial with 3800+ sq.ft. freestanding shop/office with (2) 10x12' overhead doors (one on front and one at side) and (1) 10x10 overhead door, radiant heat, high ceilings, (2) offices, reception area, kitchenette and 1/2 bath. Upper level provides LEGAL SUITE with 900+ sq.ft. Separate entrance from exterior or access from shop and provides kitchen with stove & fridge, living area with access to large deck, bedroom, 3pc bath & laundry. Utilize as a suite or additional office area. Oversized double detached heated tandem garage with (4) 8' overhead doors (2) at front and (2) at back and wood storage shed. Yard offers mixture of pavement/gravel. Great location for a multitude of business uses and surrounded by industrial/commercial/retail mix. (id:6769)