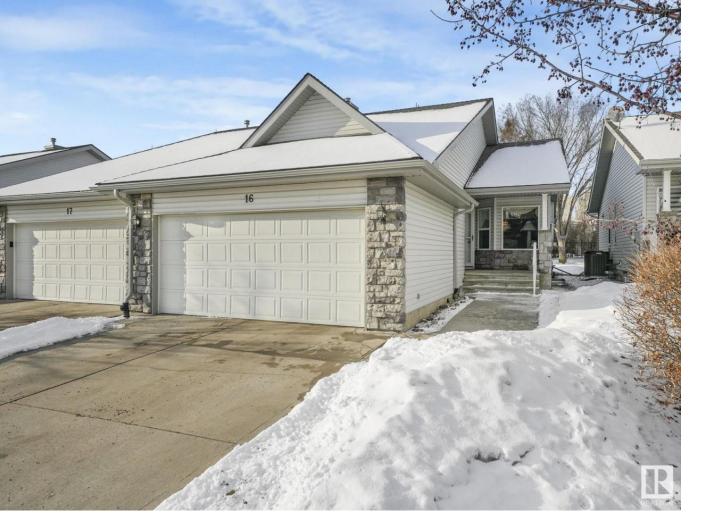

## Edmonton Alberta

Rare 55+ Half Duplex Bungalow in Glastonbury - Backing onto Walking Path! Nestled in the desirable Glastonbury neighbourhood, this half-duplex bungalow offers 1,152 sq.ft. of main-floor living. Step inside to soaring vaulted ceilings, a bright and airy living area, and main-floor laundry for ultimate convenience. The spacious primary bedroom features a 3-piece ensuite, while a 4-piece main bath is ideal for guests. The fully finished basement extends your living space with an additional bedroom, 3-piece bathroom, an oversized recreation room, and a large storage/utility area. Some newer appliances and a newer hot water tank. Outback, a large deck awaits for morning coffee or evening relaxation, with serene views backing onto a treed walking path. The double garage provides ample parking and storage. Plus, this one-owner home has been meticulously maintained, never housing pets or smokers. This Move-In ready home is perfect for down-sizers looking for peaceful, low-maintenance living. (id:6769)