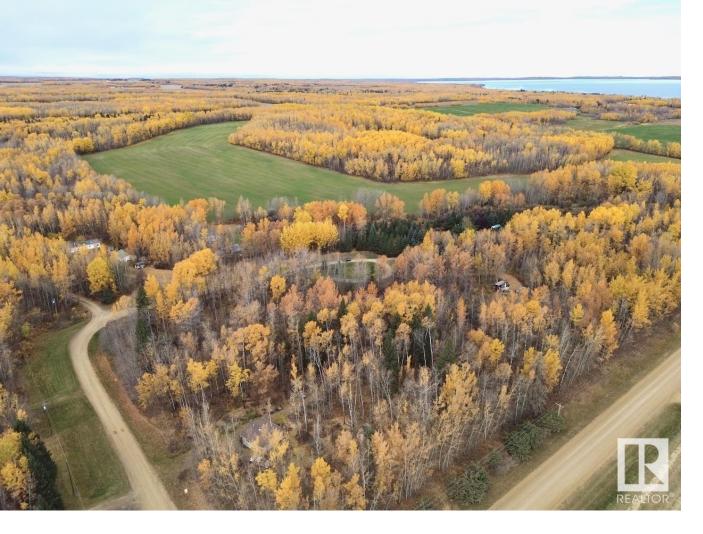

## Rural Wetaskiwin County Alberta

\$132,000

AWESOME OPPORTUNITY TO OWN 2.09 ACRES MINUTES TO PIGEON LAKE! Enjoy the perfect mix of privacy and proximity with this mature treed acreage. This property has endless potential whether you're looking for a weekend getaway, escape from the big city, or a spot to build the dream home. Half way between Red Deer and Edmonton! Don't miss out on this great property! (id:6769)