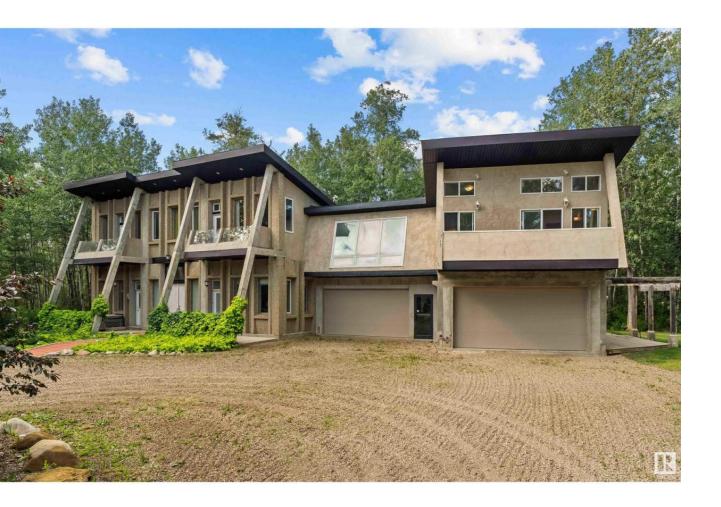

## Rural Parkland County Alberta

\$789.000

Private forest retreat on 3.3 acres with river access. Step inside to an impressive open concept layout, soaring vaulted ceilings, sturdy custom built concrete construction home. Numerous skylights throughout the home creating a bright and airy atmosphere. HUGE kitchen, stunning primary with spa like ensuite and walk in closet. Two heated attached garages provide year round convenience. Enjoy beautiful country views from every angle! relax on one of the 3 upper decks, work out your own personal studio, ENDLESS POSSIBILITIES! Warmth of passive solar/in floor heating or one of the numerous fireplaces throughout the house will keep you warm on cooler nights, entertain with ease, two patios equipped with firepits at opposite ends of the home,2 patios in front, surrounded by mature trees to maintain privacy. landscaped with a lazy river running through the property. This is a rare opportunity to own a private retreat of your own !This property must be seen to be truly appreciated!20 min to Spruce or Devon (id:6769)