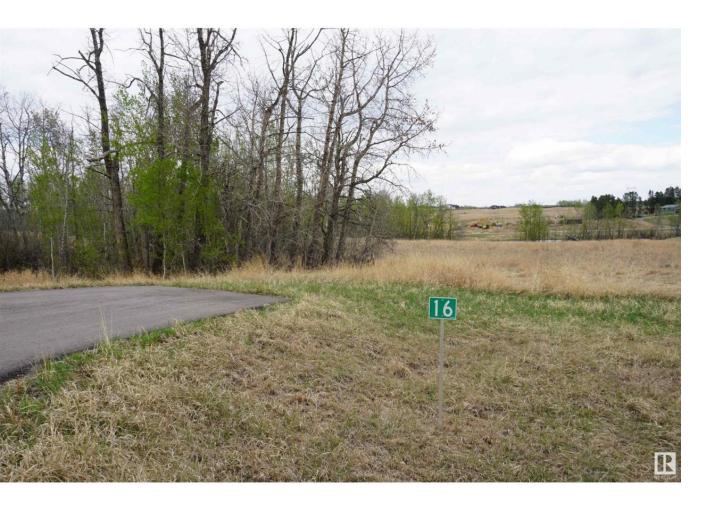

## Rural Parkland County Alberta

\$220,000

Lot #16 Fantastic location to build your dream home! Welcome to Leeward Estates a naturally inspired country residential development, located on Highway 16 and Range Road 13, just minutes west of Stony Plain and Spruce Grove. This subdivision is designed around standing groves of trees and rolling hills to keep in harmony with the natural setting. This great community has paved roads, underground utilities to the property line (electricity and natural gas) and is approved for drilled wells. The rolling hills allow for walk-out basement developments and amazing views. Price plus GST. (id:6769)