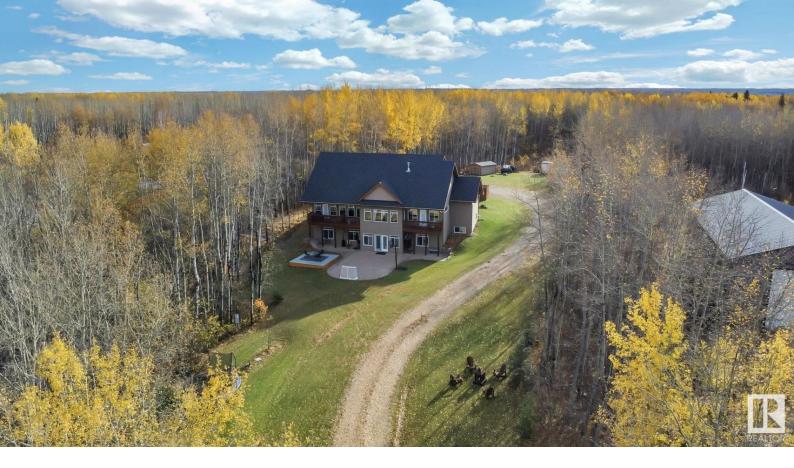

## 53407 RGE ROAD 30 16 Rural Parkland County AB

\$875,000

2012 CUSTOM BUILT, BEAUTIFUL 1900+ HILLSIDE BUNGALOW, 4BDRM 3 BATHROOM, MASTER ENSUITE W/ WALKOUT BASEMENT AND A 24X24 ATTACHED GARAGE ALL ON 3.68 ACRES OF MIXED FOREST & LAWN, OFFERING A PERFECT BLEND OF LUXURY AND TRANQUILITY. MAIN LEVEL FEATURES TWO SPACIOUS BEDROOMS, MASTER SUITE WITH AN ATTACHED BALCONY AND A LUXURIOUS 5 PCE ENSUITE W/AIR JET SOAKER TUB. OPEN CONCEPT LIVING AREA SHOWCASES A VAULTED CEILING, A COZY FIREPLACE, AND A LARGE KITCHEN COMPLETE WITH STAINLESS STEEL APPLIANCES AND GRANITE COUNTERTOPS & MAIN ISLAND. HUGE LAUNDRY RM, HUGE DEN/FLEX ROOM, W/ LARGE BALCONY. THE FULLY FINISHED WALK OUT BASEMENT IS IDEAL FOR ENTERTAINMENT AND FITNESS, FEATURING TWO MORE BEDROOMS, A THEATRE ROOM, A GYM, AND A FULL BATHROOM. TONS OF STORAGE, MAJOR UPGRADES INCLUDE TRIPLE-PANE WINDOWS THROUGHOUT, ICF SUPER FOAM FORMED FOUNDATION HIGHEST R VALUE INSULATING THRU OUT, TRIPLE LEVEL TANK/FIELD SYSTEM. IN-FLOOR HEATING IN THE BASEMENT, AND GRANITE COUNTERTOPS & BUILT IN SOUND SYSTEM THRU OUT! MUST BE SEEN! Listing Presented By: