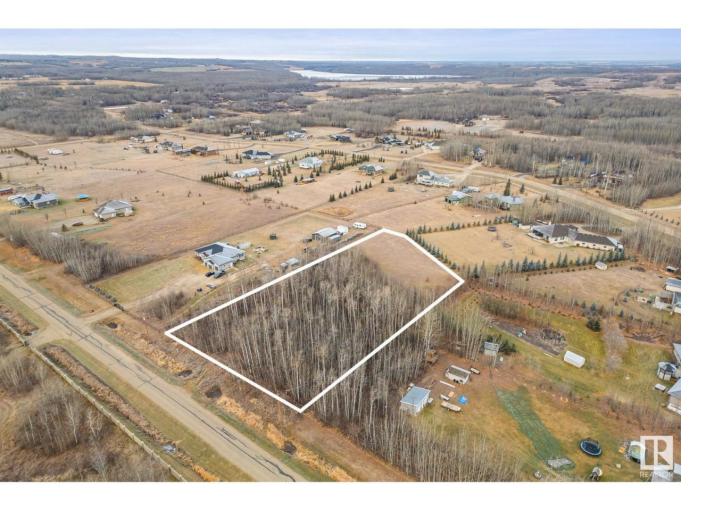

## Rural Parkland County Alberta

\$299,900

Rare Find! Welcome to Century Estates East. Just a few minutes north of Spruce Grove, this is a 2.15 Acre Treed Lot is situated in an almost fully developed acreage neighborhood. Build your dream home in an absolutely tranquil setting. One of the last remaining lots in Century Estates, and one of only a few that are encased in trees. Don't miss this amazing opportunity! (id:6769)