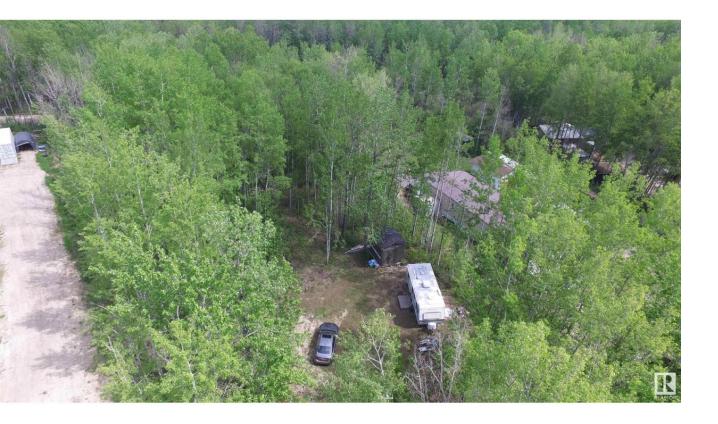

## Rural Lac Ste Anne County Alberta

1 Acre, partially cleared, treed lot. Lake community of Woodland Estates located on Lake Isle. Private setting. Spend some time in the woods or on the lake or with the wildlife, relaxing on the weekends. Current owner parks his RV on the property, or you could place something more permanent. Easy access to boat launch, within the sub-division. Power and natural gas at the property line. Storage shed stays. Approximately 1 hour from Edmonton. Great place to enjoy your summers or year round living. (id:6769)