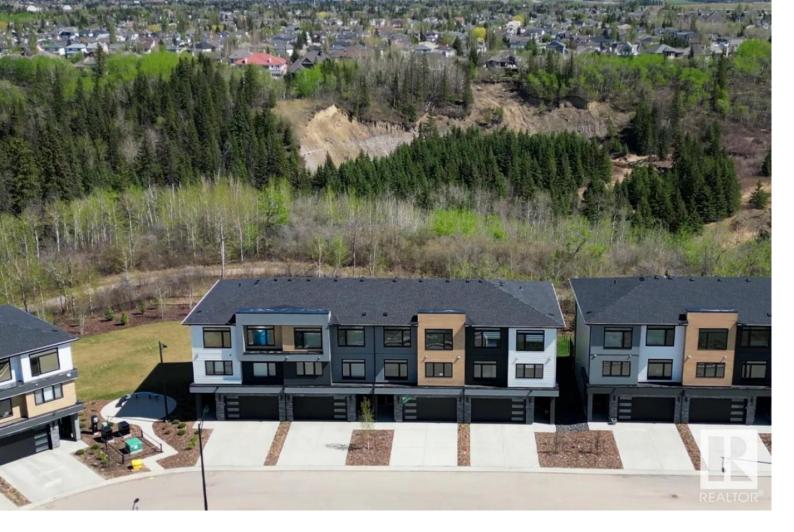

## Edmonton Alberta \$875,000

Live in luxury in one of Edmonton's most desirable communities. The Emerald is located in Ekos Point, a community that rests at the edge of Larch Sanctuary and the Whitemud Creek. Experience elevated living in this exceptional executive townhome, proudly Energuide and Built Green Certified for superior energy efficiency and sustainable design. Enjoy 9' ceilings on all floors, air conditioning, and a lower level flex room. The kitchen is beautifully appointed with quartz countertops throughout, undermount sinks, soft-close cabinets and drawers. A true retreat the spacious primary bedroom features a luxurious ensuite with dual sinks, a standing glass shower, and a generous walk-in closet. Step outside to your private balcony with a BBQ gas line or relax in the fully landscaped, private fenced yard backing onto a scenic ravine. Additional features include an electric linear fireplace, smart home package, and double garage. Start living in Ekos Point! (id:6769)