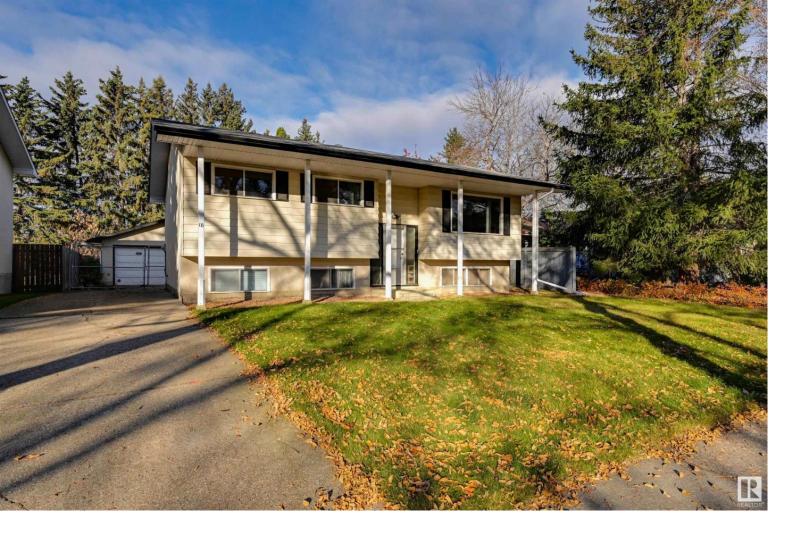

## 16 BEACON Crescent St. Albert AB \$415,000

Welcome to this inviting Bi-level home in the desirable, tree-lined neighborhood of Braeside! Positioned on a prime lot with east-west exposure in the center of the crescent, this 5-bedroom, 2.5-bath home showcases quality construction with many recent upgrades. Updates include new Luxury Vinyl Plank flooring, renovated main 4-pc bathroom, new stove (2024), hot water tank (2023), washer (2024), and garage shingles (2023). All bathrooms have been updated with new toilets and fixtures. The main floor offers a classic layout with a spacious kitchen, dining area, and living room, along with 3 bedrooms, a 4pc bath, and a convenient ensuite in the primary. This home provides two access points to the fully finished basement, which includes a 4th and 5th bedroom, a den, family room, laundry, and a 3pc bath. The double detached garage is built on solid 25' pilings, offering outstanding durability. This home is a quick walk to schools, shopping, library, and dining, placing you in the heart of St. Albert's vibrant