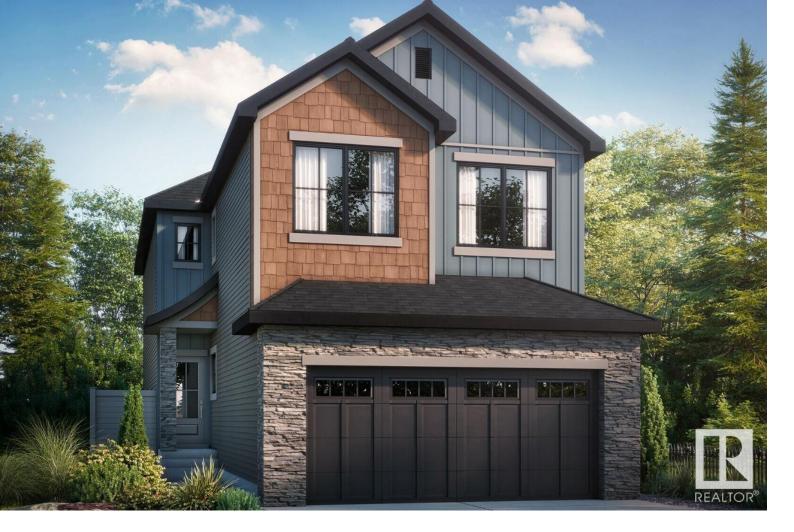

## St Albert Alberta

\$674,900

Available with fall possession & featuring a side entrance, The Maeve is intuitively designed to provide you & your family with a fantastic place to call home. As you enter, you're greeted by a foyer, flex room (ideal for an office or craft room) & bathroom, all leading to a galley kitchen that overlooks the spacious great room & dining area. The designer kitchen boasts a walk-through pantry that leads through to the mudroom, which is just off the double garage. The second-floor features two secondary bedrooms, a full bathroom, & large bonus room. The impressive primary bedroom offers a roomy ensuite with two vanities, free-standing tub, & walk-in shower. Plus, the primary walk-through closet leads to the upstairs laundry room. Photos are representative. (id:6769)