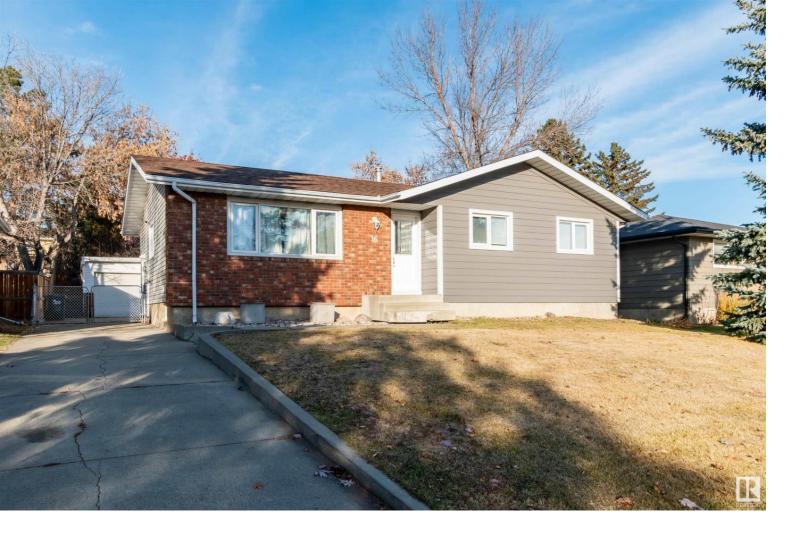

## 16 GROVELAND Road Sherwood Park AB \$500,000

Nestled on a beautiful, tree-lined street, this charming bungalow welcomes you with timeless Brazilian hardwood flooring throughout the main level, filling the space with warmth and elegance. The updated kitchen is a true centrepiece, featuring stunning cabinetry, a spacious island, quartz countertops, and a double electric oven. The living room is bright with large vinyl windows and pot lighting, and a cozy dining area off the side. The primary bedroom is spacious with a huge walk in closet and closet organizers. A second bedroom on the main floor is perfect for children or a home office. Venture downstairs to the fully finished, cozy basement, complete with plush carpeting, two additional bedrooms, and a beautifully updated bathroom. Outside, enjoy a generous backyard space ready for gatherings, gardening, or relaxation. The home has a newer roof, garage roof, hot water tank, and furnace. This home combines modern comforts with classic appeal, offering the perfect retreat in a gorgeous community.