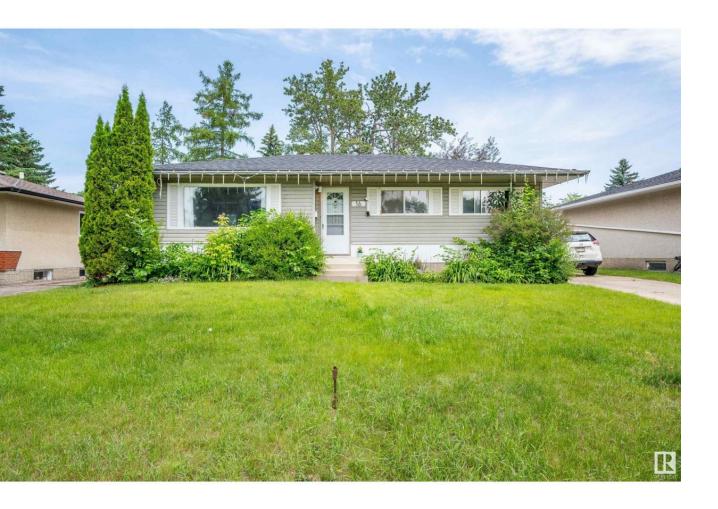

## Sherwood Park Alberta

\$369,702

RENOVATED BUNGALOW in the Heart of Sherwood Park! CLOSE TO ALL AMENITIES - Across from Brentwood School and walking distance to Salisbury Composite High School and Centre in the Park/Broadmoor Lake/Park/Kinsmen Pool! GREAT SIZE RENOVATED KITCHEN and BATHROOM TOO! Partly FINISHED BASEMENT with Laminate Floors and KITCHENETTE/WET BAR! HARDWOOD THROUGHOUT MAIN! GREAT SIZE DECK and YARD! ~!WELCOME HOME!~ (id:6769)