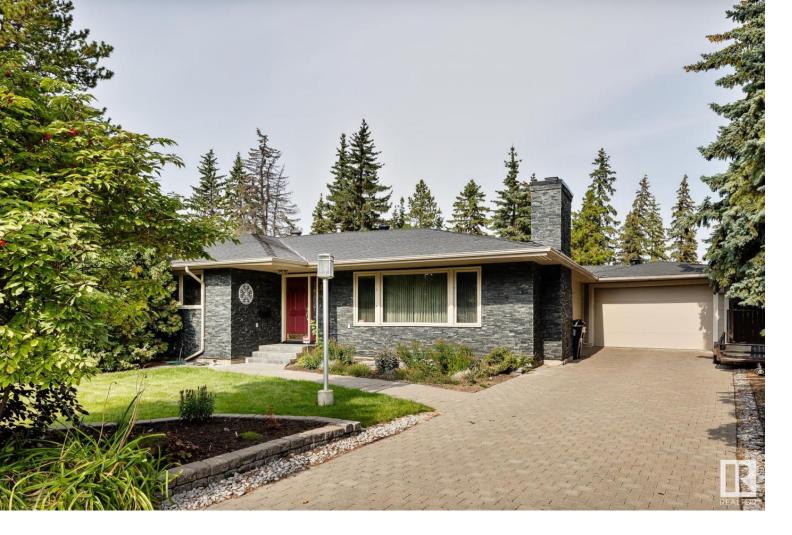

## 16 QUESNELL Crescent Edmonton AB

\$899.900

This stunning, fully updated bungalow offers over 4,000 sq ft of living space on a massive 16,000 sq ft lot. Featuring vaulted ceilings and an open-concept floor plan, the main level is perfect for entertaining with large windows, hardwood floors, and a beautifully updated kitchen. The owner's suite is a luxurious retreat with vaulted ceilings, a walk-in closet, and a spa-like ensuite with dual showers. Two additional bedrooms complete the main floor. The basement offers vinyl flooring, a 4pc bathroom, a family/rec room, flex space, and a workshop. Updates include new electrical, plumbing, windows, and in-floor heating for modern comfort. Step outside to your private backyard, surrounded by mature trees and a garden, large composite deck offering plenty of space for activities and relaxation. Enjoy your hot tub after a long day. The extended 4-car tandem garage with hobby/flex space completes this exceptional home. Situated in the desirable neighborhood of Quesnell don't miss out on this rare opportunity!