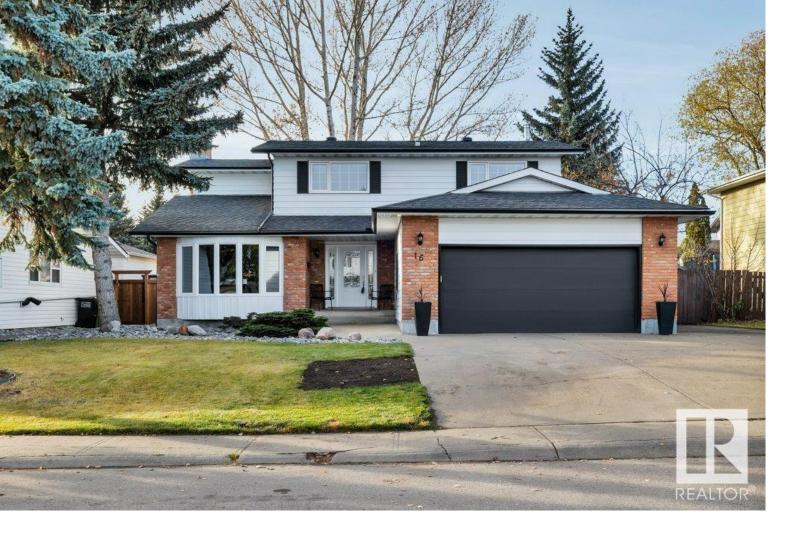

## Edmonton Alberta

\$629,900

Welcome home to this gorgeous 2228 sqft 2 storey in the heart of Westridge! Close to parks, trails, schools and shopping. Perfect home for a growing family with 4 bedrooms upstairs! A private living room greets you as you walk through the front door. Open concept kitchen with granite countertops, gas stove, new dishwasher - overlooking a cosy family room with wood burning fireplace, built in bookcases and access to the east facing backyard. A separate formal dining room could also be converted into an at-home office with built in storage. Main floor laundry and 2 pc bathroom completes main level. 4 bedrooms upstairs with 4 pc bathroom - including a large primary bedroom, 5 piece ensuite with heated floors, jetted tub and walk-in closet. The basement has a 5th bedroom, rec room with bar, exercise area, 3 pc bathroom and tons of storage room. Lots of parking with the insulated double garage and RV parking pad. You don't want to miss this gem! (id:6769)