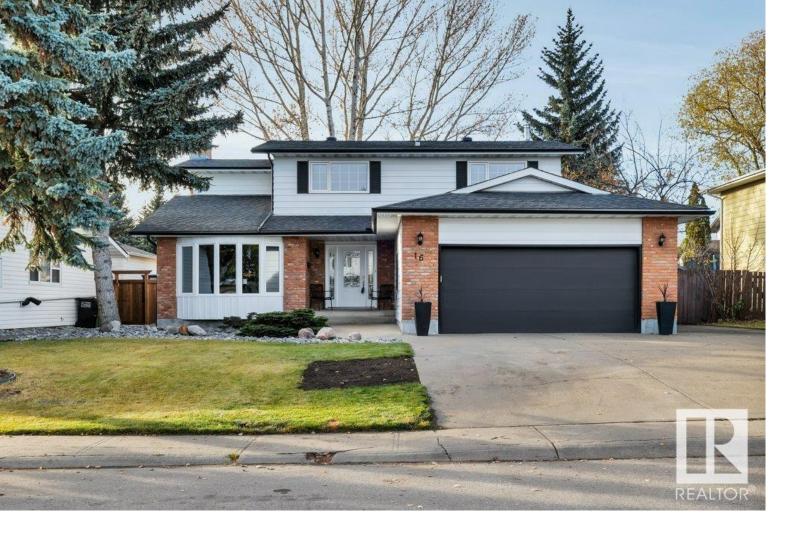

## 16 Westridge Crescent Edmonton AB

\$629,900

Welcome home to this gorgeous 2228 sqft 2 storey in the heart of Westridge! Close to parks, trails, schools and shopping. Perfect home for a growing family with 4 bedrooms upstairs! A private living room greets you as you walk through the front door. Open concept kitchen with granite countertops, gas stove, new dishwasher - overlooking a cosy family room with wood burning fireplace, built in bookcases and access to the east facing backyard. A separate formal dining room could also be converted into an at-home office with built in storage. Main floor laundry and 2 pc bathroom completes main level. 4 bedrooms upstairs with 4 pc bathroom - including a large primary bedroom, 5 piece ensuite with heated floors, jetted tub and walk-in closet. The basement has a 5th bedroom, rec room with bar, exercise area, 3 pc bathroom and tons of storage room. Lots of parking with the insulated double garage and RV parking pad. You don't want to miss this gem!