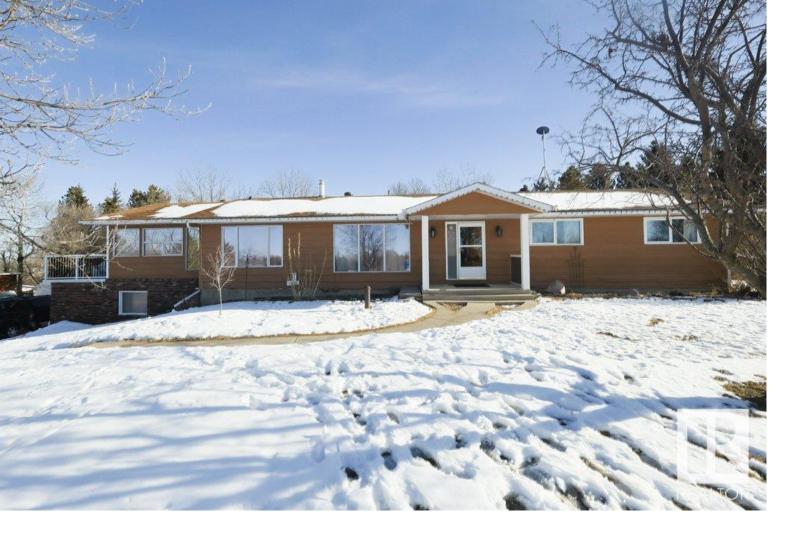

## 22458 TWP RD 510 160 Rural Strathcona County AB

\$600,000

Welcome to this gorgeous Hillside Bungalow on 3.3 acres of rolling land & trees. Only 15 minutes to Sherwood Park, 10 minutes to Beaumont, & just off Highway 21! Hardwood/tile on main floor. Huge living room/dining room overlooks gorgeous front views. Kitchen has island w/built in appliances, tall pantry cabinets & convenient access to one of two maintenance free decks. Family room off kitchen has open beam ceilings & wood fireplace. Enjoy a four season room w/heated stone floor, 8 person hot tub, wet bar/lounge area, w/second deck. Fully finished basement boasts family room, rec area, bdrm/flex space w/theatre doors, & new bathroom w/large shower. Enter from garage into a huge mudroom w/kitchenette, storage rooms.