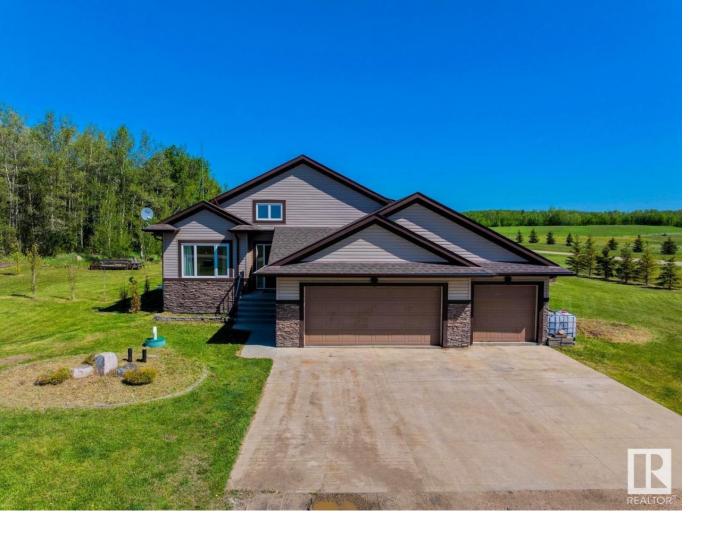

## Rural Leduc County Alberta

\$823.000

Welcome to Brightwood Estates! Beautifully appointed Homexx-built bungalow featuring 2+2 bedrooms and a fully finished basement with high-end finishes. The open-concept main floor welcomes you with hand-scraped hardwood floors, a cozy Great Room with gas fireplace, trayed ceilings, and recessed lighting. The chef's kitchen boasts granite countertops, a working island ,soft-close cabinetry, under-cabinet lighting, walk-through pantry, and S/S appliances. A bright dining area offers garden door access to a deck with hot tub. The spacious primary suite features deck access, a 5-pc ensuite with granite counters, and a large walk-in closet. A second bedroom, 4-pc main bath, and main floor laundry complete the level. Downstairs offers 9-ft ceilings, two bedrooms, a 4-pc bath, and a large family room with electric fireplace. Triple attached garage with hot/cold taps. Paved access, close to Henday, Hwy 21 & QEII. (id:6769)