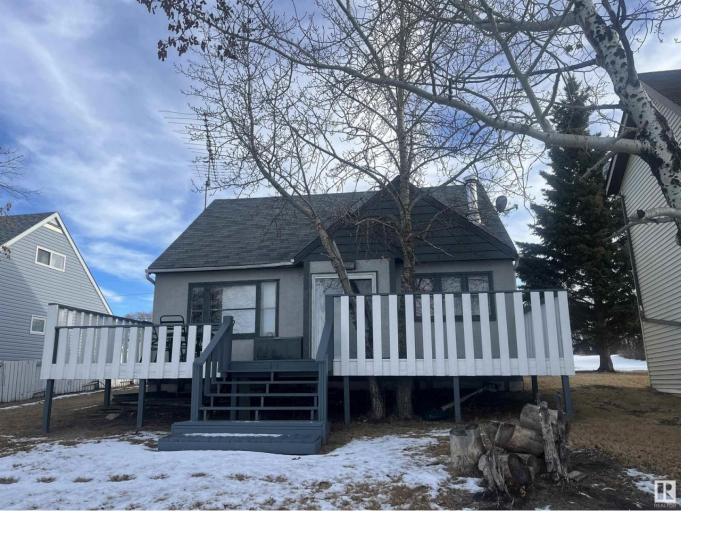

## Rural Minburn County Alberta

\$179,900

Enjoy the sunsets on the lake and your very own private beach on this waterfront property! Great summer getaway with this 1184 sq ft 3 bedroom 1.5 story. Full west facing deck to enjoy the beach from. Exterior has been recently painted, newer flooring throughout main floor. Property has its own well (needs servicing) plus a separate RV plug. Great property to spend the summers at, plus wonderful skidooing access to multiple lakes close by. An abundance of wildlife and natural habitat in the area. Great highway access, just off highway 16 and just over an hour to Edmonton, and 25 mins to Vegreville! (id:6769)