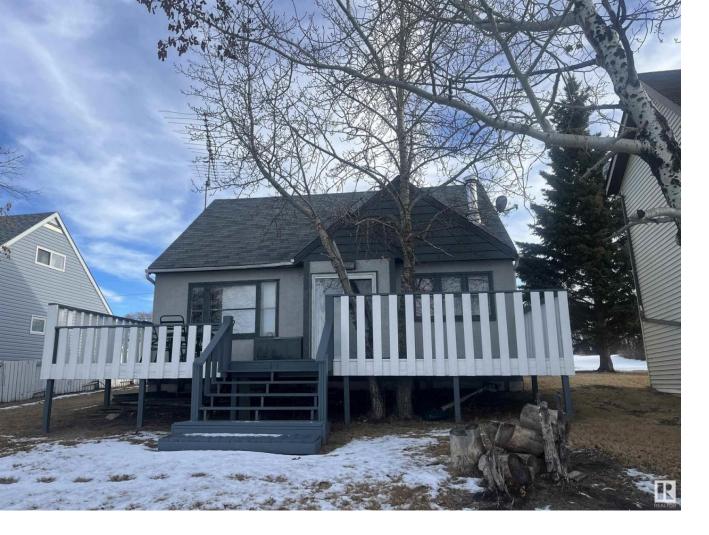

## Rural Minburn County Alberta

\$149.900

Enjoy the sunsets on the lake and your very own private beach on this waterfront property! Great summer getaway with this 1184 sq ft 3 bedroom 1.5 story. Full west facing deck to enjoy the beach from. Exterior has been recently painted, newer flooring throughout main floor. Property has its own well (needs servicing) plus a separate RV plug. Great property to spend the summers at, plus wonderful skidooing access to multiple lakes close by. An abundance of wildlife and natural habitat in the area. Great highway access, just off highway 16 and just over an hour to Edmonton, and 25 mins to Vegreville! (id:6769)