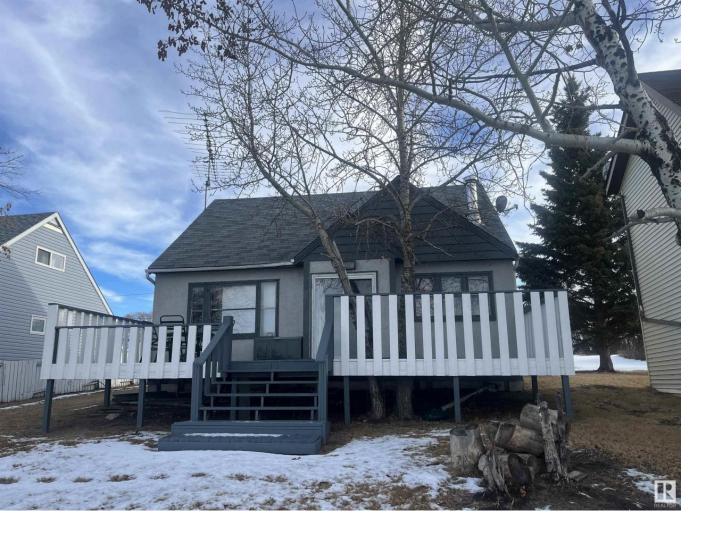

## 160 50528 RR 120 Rural Minburn County AB

\$179,900

Enjoy the sunsets on the lake and your very own private beach on this waterfront property! Great summer getaway with this 1184 sq ft 3 bedroom 1.5 story. Full west facing deck to enjoy the beach from. Exterior has been recently painted, newer flooring throughout main floor. Property has its own well (needs servicing) plus a separate RV plug. Great property to spend the summers at, plus wonderful skidooing access to multiple lakes close by. An abundance of wildlife and natural habitat in the area. Great highway access, just off highway 16 and just over an hour to Edmonton, and 25 mins to Vegreville!