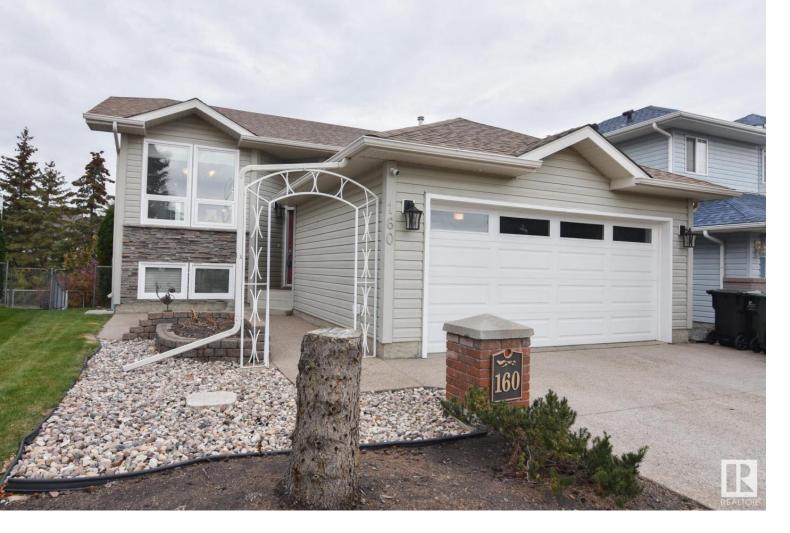

## 160 FOXHAVEN Court Sherwood Park AB

\$549.000

Located on a quiet cul-de-sac street down from Foxboro Park & Strathcona Athletic Park. Enjoy Foxhaven Toddler Park located just steps away. This open concept bi-level layout features vaulted ceilings w/ large windows throughout for plenty of natural light and a view over Foxhaven pond. The updated kitchen has granite counters w/ loads of cabinet space including a massive island w/ breakfast bar and new SS appliances. The living room has gas fireplace and large windows with private views. Also on the main level is 1 bedroom and an updated 3pc bath. Enjoy the large balcony, great for enjoying morning coffee while overlooking Foxhaven pond. In the lower level you will find the large primary bedroom w/ a walk-in closet and updated 5pc ensuite bath featuring a soaker tub, tiled stand-up shower, dual sinks & heated floors. Lower level also has a 3rd bedroom, large laundry room w/ room for storage. Walk out to the covered private patio. Enjoy spending time outdoors. Must be seen to be appreciated.