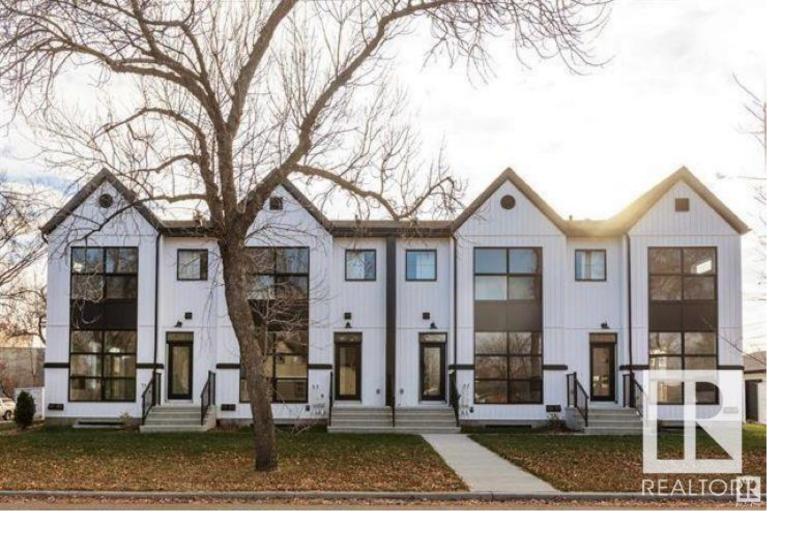

## Edmonton Alberta

\$2,199,900

COMPLETING LATE 2025 is this brand new & stunning 8 unit 4Plex which is a great addition to any real estate portfolio with the ability to cash flow immediately. This property features a total 5134 sq ft and consists of 16 bedrooms & 16 bathrooms. This high end building is not your typical 4plex building & features high end finishes on the interior & exterior. Main floor features include luxury vinyl plank, designer lighting, designer plumbing, upgraded kitchen cabinets, 9 ft ceilings on the main & basement, quartz countertops throughout all floors, stainless steel appliances, & much more. All Upper floors feat. 3 bedrooms & 2 full baths & laundry. Separate entrance to the basement with 1 bed & 1 bath legal suite with full kitchen & laundry. Landscaping is included. Monthly income of \$13,200 per month make this property a ideal for the CMHC MLI SELECT program. (id:6769)